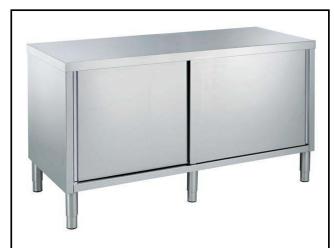

## Eco Preparation 1800 mm Worktop Cupboard

| ITEM #  |  |  |
|---------|--|--|
| MODEL # |  |  |
| NAME #  |  |  |
| SIS #   |  |  |
|         |  |  |
| AIA#    |  |  |

132860 (MS1807N)

WorkTop Cupboard, 1800mm

#### Construction

- 40 mm worktop in 304 AISI stainless steel.
- Inner welded frame in stainless steel to guarantee superior strength and stability.
- Handles directly built into the sliding doors.
- Equipped with intermediate shelf which can be positioned at three different heights.
- Intermediate shelf in stainless steel with riveted corners and trasversal reinforcement in stainless steel.
- Sturdy sound-deadened sliding doors on tracks located flush to the front of the frame.
- Easy access to the cupboard interior on all lengths guaranteed by the use of only 2 doors.
- Constructed entirely in stainless steel to offer maximum durability.
- Constructed entirely in stainless steel to offer maximum durability.
- Base panel has 40mm high profile, is 8/10 in thickness with upturned edges and bar reinforcement. It is welded to legs for further structure reinforcement.
- 304 AISI stainless steel feet, 150 mm high and 54 mm in diameter, adjustable by -35/+25 mm.