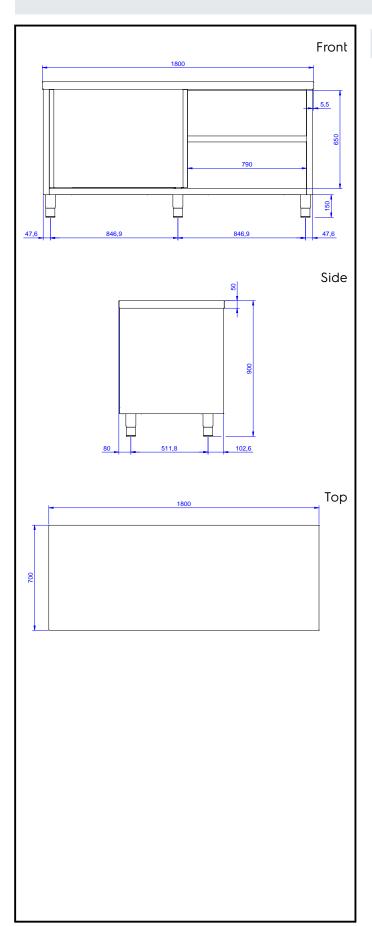

## **Key Information:**

Cabinet width:

132860 (MS1807N) 1745 mm Cabinet depth: 645 mm Cabinet height: 610 mm External dimensions, Width: 1800 mm External dimensions, Depth: 700 mm External dimensions, Height: 900 mm Worktop thickness: 50 mm Net weight: 70 kg